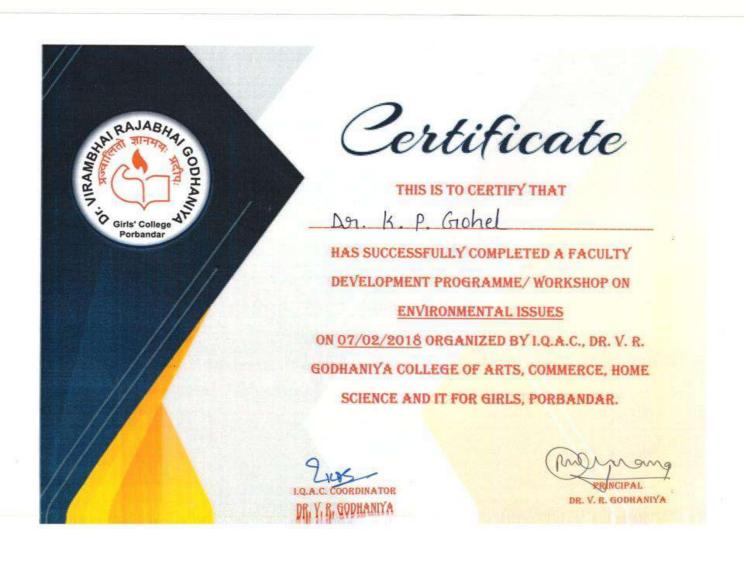

COMMERCE, HOME SCIENCE AND IT FOR GIRLS,

PORBANDAR.

LQ.A.C. COORDINATOR DR. V. R. GODHANIYA MAHILA COLLEGE PRINCIPAL
DR. V. R. GODHANIYA
MAHILA COLLEGE

Following Faculties have attended the Faculty Development Programme on **ENVIRONMENTAL ISSUES** conducted by **SHRI BHARATBHAI RUGHANI, PRESIDENT, BIRD CONSERVATION SOCIETY, PORBANDAR** on **07-02-2018** held at Dr. V. R. Godhaniya College of Arts, Commerce, Home Science and IT for Girls, Porbandar.

| SR. NO. | NAME OF THE FACULTY   | SIGN         |
|---------|-----------------------|--------------|
| 1.      | DR. C. N. BECHRA      | 10-          |
| 2.      | PROF. R. K. MODHWADIA | Rkm          |
| 3.      | PROF. S. H. ACHARYA   | s. H. Alley? |
| 4.      | DR. R. H. MODHA       | Punto II.    |
| 5.      | DR. K. D. SHAH        | KN WWW duck  |
| 6.      | DR. S. R. DEVPURKAR   | Can          |
| 7.      | DR. I. A. THANKI      | (A. Trans.   |
| 8.      | DR. K. M. JANI        | (A)          |
| 9.      | PTI H. P. KARGATHRA   | 1 Pleantin   |
| 10.     | PROF. D. A. CHOTAI    | 000          |
| 11.     | DR. G. A. UNADKAT     | 9 8 0 m      |
| 12.     | PROF. V. B. JOSHI     |              |
| 13.     | PROF. S. P. GARASIA   | 604          |
| L4.     | DR. S. C. PAREKH      | M-           |
| 15.     | DR. K. P. GOHEL       | Wen          |
| .6.     | DR. M. N. VAGHELA     | Markol       |
| .7.     | PROF. N. K. RAJSHAKHA | N. C.        |
| .8.     | DR. B. R. KESHWALA    | Ahr          |

Following Faculties have attended the Faculty Development Programme on **ENVIRONMENTAL ISSUES** conducted by **SHRI BHARATBHAI RUGHANI, PRESIDENT, BIRD CONSERVATION SOCIETY, PORBANDAR** on **07-02-2018** held at Dr. V. R. Godhaniya College of Arts, Commerce, Home Science and IT for Girls, Porbandar.