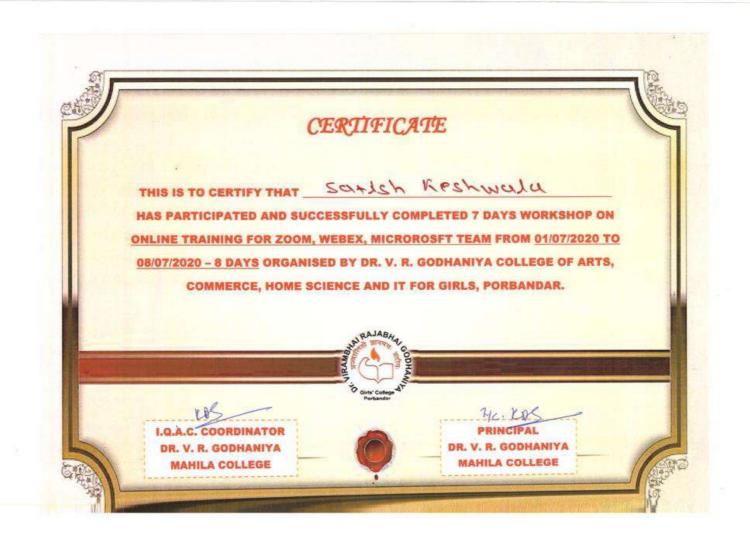

Godhaniya College of Arts, Commerce, Home science and

JT for Girls, Porbandar.

I.Q.A.C. COORDINATOR DR. V. R. GODHANIYA MAHILA COLLEGE

PRINCIPAL
DR. V. R. GODHANIYA
MAHILA COLLEGE

Following Faculties have attended the Faculty Development Programme on <u>ONLINE TRAINING FOR ZOOM, WEBEX, MICROSOFT TEAM</u> conducted by <u>SHRI NIRAV DATTANI, COMPUTER PROGRAMMER, DR. V. R. GODHANIYA I.T. COLLEGE, PORBANDAR</u> held at Dr. V. R. Godhaniya College of Arts, Commerce, Home Science and IT for Girls, Porbandar.

| SR. NO. | NAME OF THE FACULTY   | SIGN         |
|---------|-----------------------|--------------|
| 1.      | SHRI KIRAN GOSAI      | 1            |
| 2.      | SHRI SATISH KESHWALA  | Certowordest |
| 3.      | SHRI PRANALIBEN JOSHI | basein       |
| 4.      | SHRI BHAVIKA GOHEL    | Celuly       |
| 5.      | SHRI VANITABEN PARMAR | Ve           |
| 6.      | SHRI MANJUBEN ODEDARA | me           |
| 7.      | SHRI JYOTI VAJA       | J. volley    |
| 8.      | SHRI NEHA THANKI      | N. thanh.    |
| 9.      | SHRI KAJALBEN KHUNTI  | Ach          |
| 10.     | SHRI DHRUTI MONANI    | Dru nami)    |
| 11.     | SHRI HINA JETHWA      | Kind I.      |
| 12.     | SHRI AMINA RAIJADA    | A            |
| 13.     | SHRI ASHISH PATHAR    | 1 miles      |

Following Faculties have attended the Faculty Development Programme on ONLINE TRAINING FOR ZOOM, WEBEX, MICROSOFT TEAM conducted by SHRI NIRAV DATTANI, COMPUTER PROGRAMMER, DR. V. R. GODHANIYA I.T. COLLEGE, PORBANDAR held at Dr. V. R. Godhaniya College of Arts, Commerce, Home Science and IT for Girls, Porbandar.