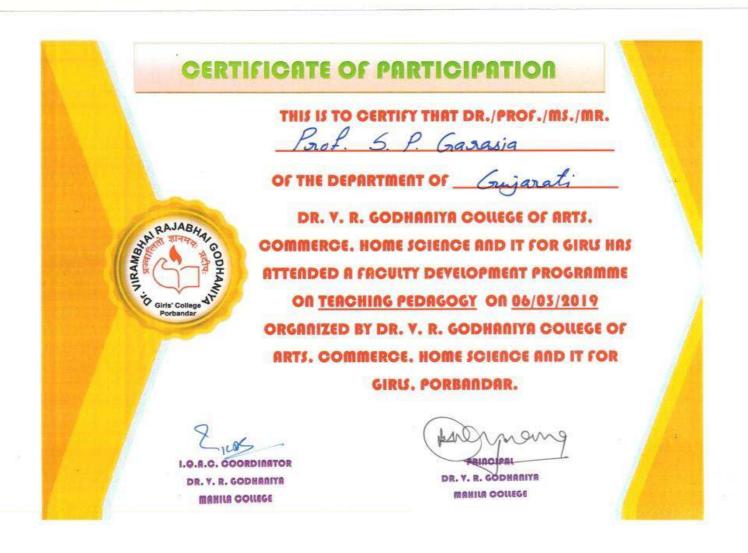

DR. V. R. GODHANIYA

Following Faculties have attended the Faculty Development Programme on <u>TEACHING PEDAGOGY</u> conducted by <u>DR. MITHUN KHANDWALA</u>, <u>Educationalist- An IVLP Alumnus of US Department of State</u>, <u>AHMEDABAD</u> on <u>06-03-2019</u> held at Dr. V. R. Godhaniya College of Arts, Commerce, Home Science and IT for Girls, Porbandar.

Following Faculties have attended the Faculty Development Programme on <u>TEACHING PEDAGOGY</u> conducted by <u>DR. MITHUN KHANDWALA</u>, <u>Educationalist- An IVLP Alumnus of US Department of State</u>, <u>AHMEDABAD</u> on <u>06-03-2019</u> held at Dr. V. R. Godhaniya College of Arts, Commerce, Home Science and IT for Girls, Porbandar.