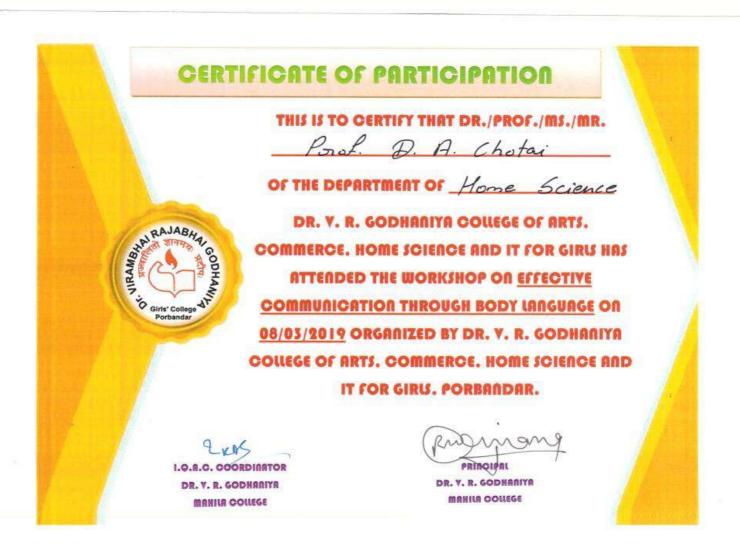

ORGANIZED BY DR. Y. R. GODHANIYA COLLEGE OF ARTS. COMMERCE. HOME SCIENCE AND IT FOR GIRLS. PORBANDAR.

DR. V. R. GODHANIYA

PRIQUIPAL

DR. V. R. GODHANIYA

MAHILA COLLEGE

Following Faculties have attended the <u>WORKSHOP ON EFFECTIVE COMMUNICATION THROUGH BODY</u> LANGUAGEconducted by <u>DR. KARTIK LADVA, PRINCIPAL, SHRI M.N. VIRANI SCIENCE COLLEGE</u> on <u>08-03-2019</u> held at Dr. V. R. Godhaniya College of Arts, Commerce, Home Science and IT for Girls, Porbandar.

Following Faculties have attended the <u>WORKSHOP ON EFFECTIVE COMMUNICATION THROUGH BODY</u> LANGUAGEconducted by <u>DR. KARTIK LADVA, PRINCIPAL, SHRI M.N. VIRANI SCIENCE COLLEGE</u> on <u>08-03-2019</u> held at Dr. V. R. Godhaniya College of Arts, Commerce, Home Science and IT for Girls, Porbandar.