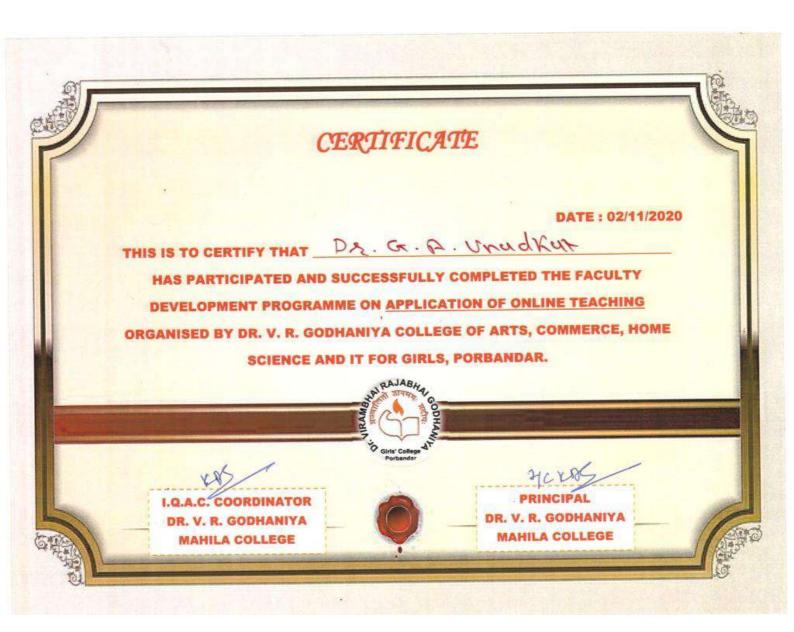

# Certificate

THIS IS TO CERTIFY THAT

Dr. S. R. Devpunkan

HAS SUCCESSFULLY COMPLETED A FACULTY

DEVELOPMENT PROGRAMME/ WORKSHOP ON

PROMOTION OF EXTRACURRICULAR ACTIVITIES ON

05/02/2018 ORGANIZED BY LQ.A.C., DR. V. R.

GODHANIYA COLLEGE OF ARTS, COMMERCE, HOME

SCIENCE AND IT FOR GIRLS, PORBANDAR.

LQ.A.C. COORDINATOR
DR. V. R. GODHANIYA
MAHILA COLLEGE

PRINCIPAL
DR. V. R. GODHANIYA
MAHILA COLLEGE

Following Faculties have attended the Faculty Development Programme on **ENTREPRENEURSHIP** conducted by **SHRI DHAVAL RAICHURA, PRESIDENT, PORBANDAR YUVA DISTRICT CHAMBER OF COMMERCE** on **06-02-2018** held at Dr. V. R. Godhaniya College of Arts, Commerce, Home Science and IT for Girls, Porbandar.